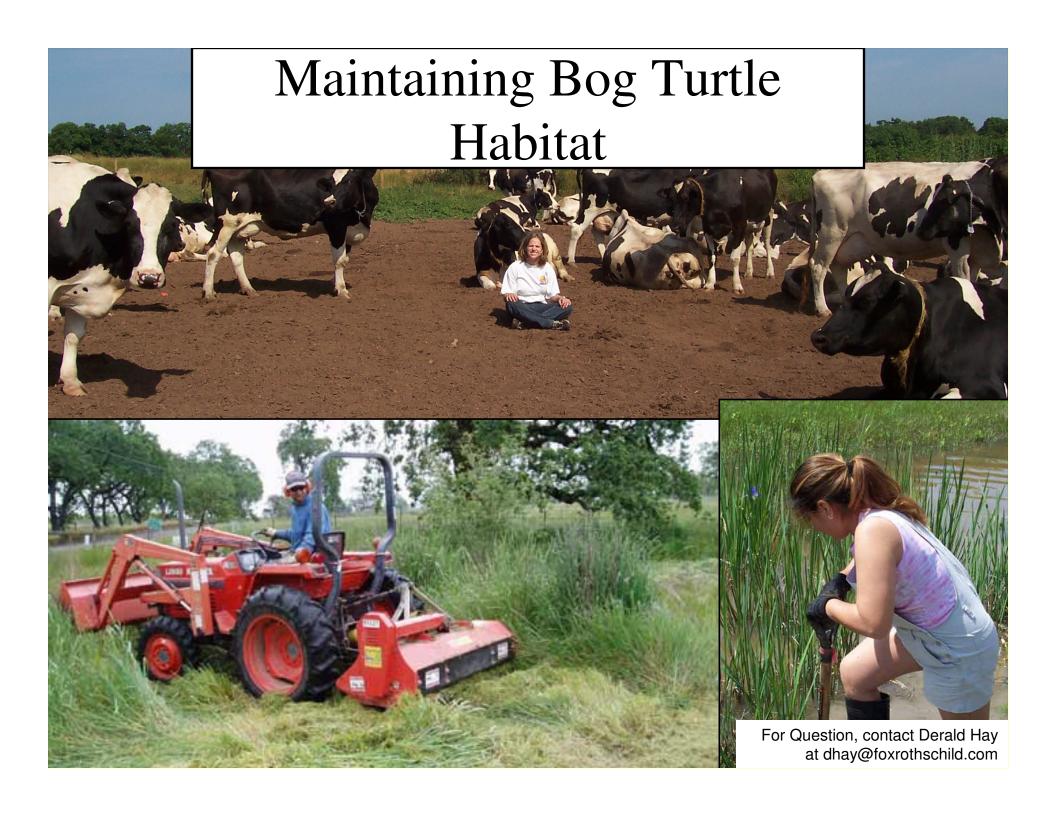

# Habitat Conservation Banking for Bog Turtle in Southeastern Pennsylvania





## Bog Turtle Range











#### Implementation Cycle



For Question, contact Derald Hay at dhay@foxrothschild.com

### Considerations for Banking Areas DOWNINGTOWN stown Chester County Average Daily Traffic Chester County Planning Commission Map Series Chester MILE Year 2000 Average Daily Traffic State Roads IT 15 MILES Year 2000 ADT For Question, contact Derald Hay Source: northeastroads.com at dhay@foxrothschild.com





Bog Turtle Recovery Areas





For Question, contact Derald Hay at dhay@foxrothschild.com

#### Implementation Cycle



For Question, contact Derald Hay at dhay@foxrothschild.com

#### Considerations for Banking Areas



# Habitat Conservation Banking Credit Valuation

• Core Habitat (Wetlands)