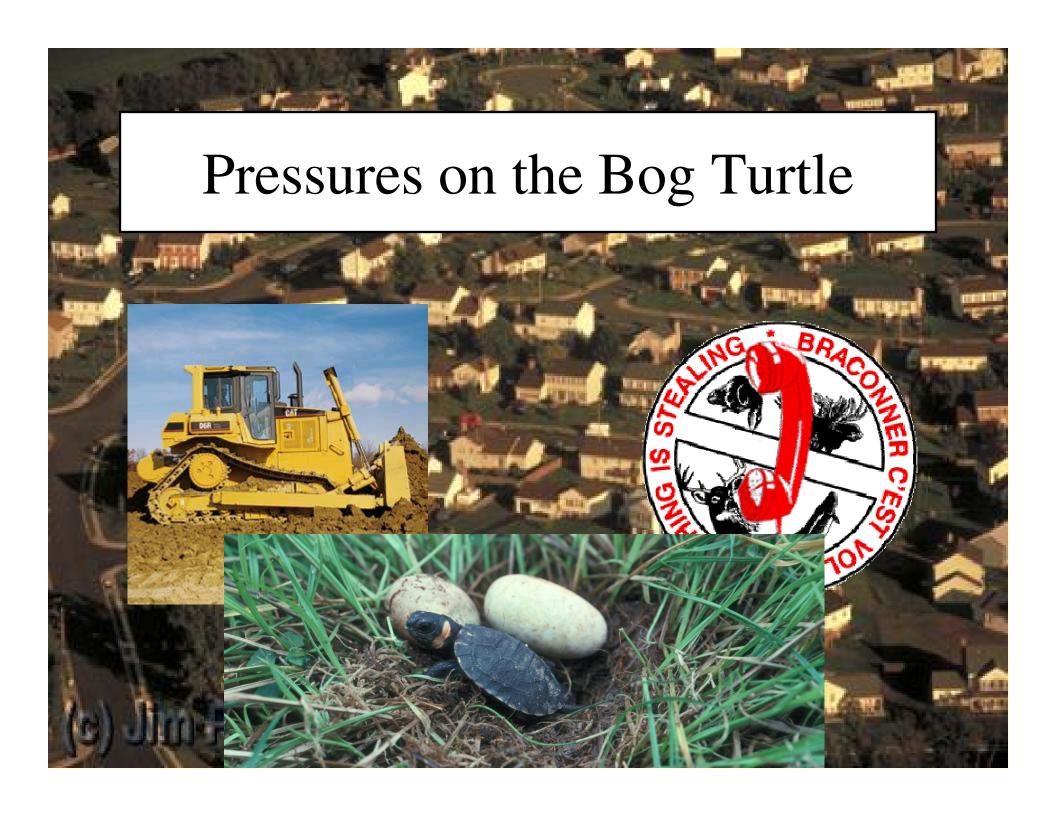

# Habitat Conservation Banking for Bog Turtle in Southeastern Pennsylvania





## Bog Turtle Range











#### Implementation Cycle



For Question, contact Derald Hay at dhay@foxrothschild.com

### Considerations for Banking Areas DOWNINGTOWN stown Chester County Average Daily Traffic Chester County Planning Commission Map Series Chester MILE Year 2000 Average Daily Traffic State Roads IT 15 MILES Year 2000 ADT For Question, contact Derald Hay Source: northeastroads.com at dhay@foxrothschild.com





Bog Turtle Recovery Areas





For Question, contact Derald Hay at dhay@foxrothschild.com

#### Implementation Cycle



For Question, contact Derald Hay at dhay@foxrothschild.com

#### Considerations for Banking Areas



# Habitat Conservation Banking Credit Valuation

• Core Habitat (Wetlands)