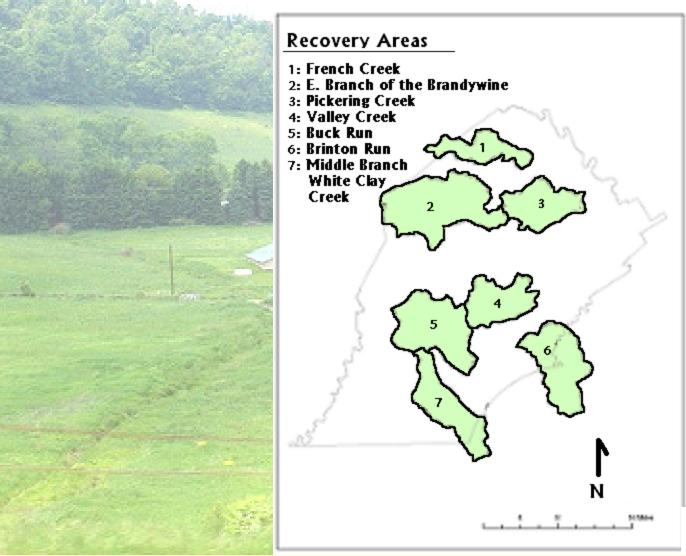

Bog Turtle Recovery Areas

For Question, contact Derald Hay at dhay@foxrothschild.com