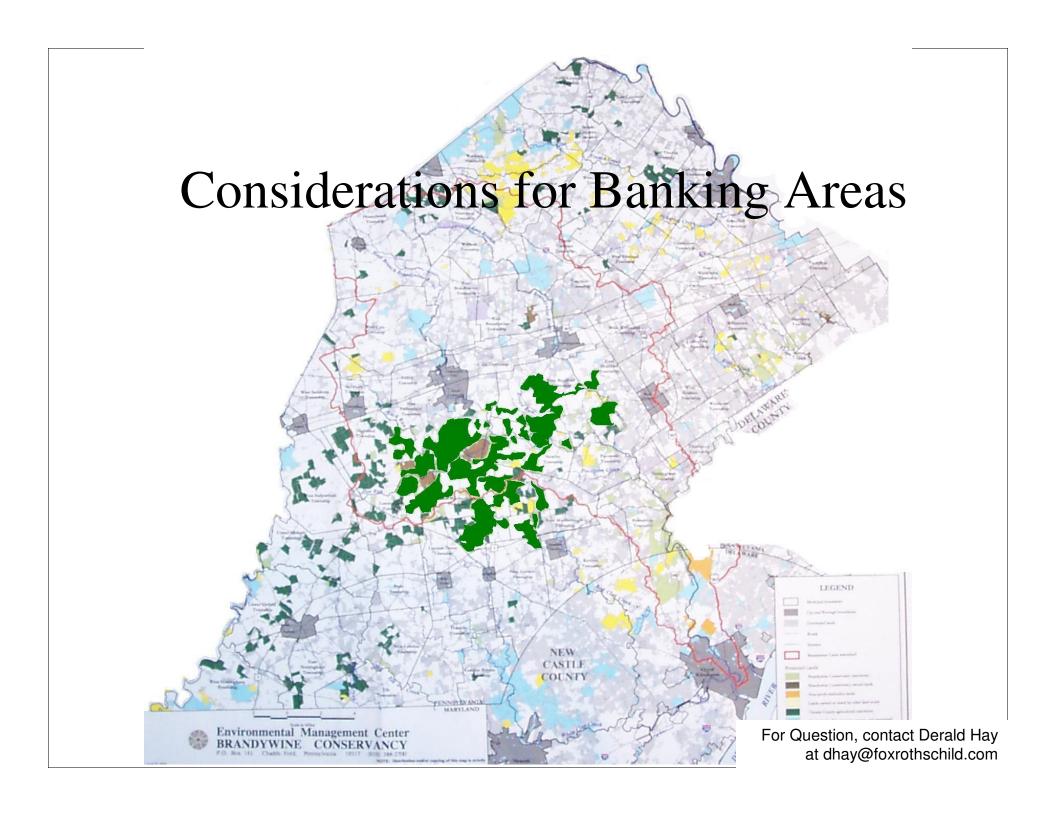

### Considerations for Banking Areas DOWNINGTOWN stown Chester County Average Daily Traffic Chester County Planning Commission Map Series Chester MILE Year 2000 Average Daily Traffic State Roads IT 15 MILES Year 2000 ADT For Question, contact Derald Hay Source: northeastroads.com at dhay@foxrothschild.com